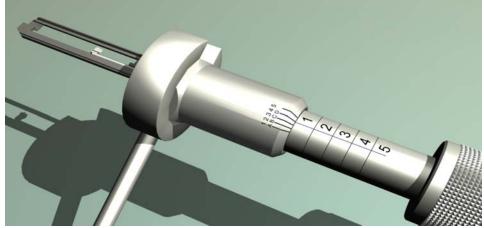

2. 開鎖針容易調教:工具針拉到最前就是最後珠的位置(5.3MM) It is very easy to regulate the pick pin: please pull the pick pin to the most significant end of the adjustment ruler; this is the last pin's location.

6. 附加把手,使用時可調不同的角度,方便了上門時特殊情況的開鎖 Additional handle, it can adjust different angles, it is very convenient for door-to-door service to open the lock at special situation.

7. 新工具有開鎖和讀碼功能:工具上有刻度: ABCD 12345 開鎖轉動後可以讀出密碼(讀碼需要訓練過的鎖匠)

This new tool can open the lock and read the code: there is tool making with cylinder pin location: ABCD 12345, after you open the lock and move it, you will read the code.(Reading code need professional locksmith)