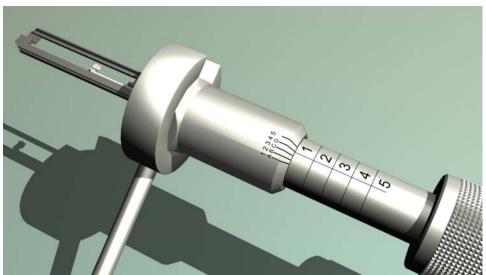

6. 附加把手,使用時可調不同的角度,方便了上門時特殊情況的開鎖 Additional handle, it can adjust different angles, it is very convenient for door-to-door service to open the lock at special situation.

7. 新工具有開鎖和讀碼功能:工具上有刻度: ABCD 12345 開鎖轉動後可以讀出密碼(讀碼需要訓練過的鎖匠)

This new tool can open the lock and read the code: there is tool making with cylinder pin location: ABCD 12345, after you open the lock and move it, you will read the code.(Reading code need professional locksmith)