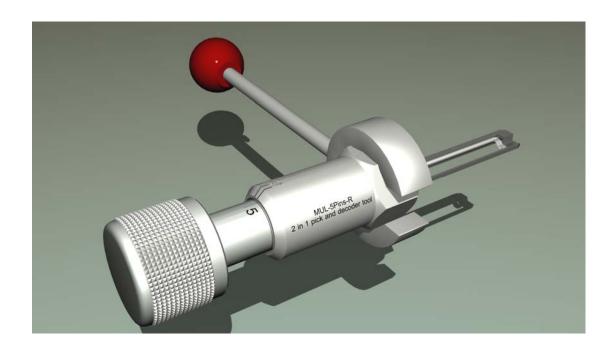

#### 新珠中珠工具改革內容如下:

The Ten Reform Projects of 2 in 1 pick and decoder tool as follows:

1. 工具前段坯子加工了鑰匙 D 號珠的深度,如果有 D 號珠位,當插入工具 D 珠會自動解除,坯子的材料改進不會容易折斷及變形。

This tool work the depth of Pin D, if there is D bottom location, when you insert the pick tool, Pin D will remove automatically. The material of pick billet was updated; it is no easy to broke and twist.

2. 開鎖針容易調教:工具針拉到最前就是最後珠的位置(5.3MM) It is very easy to regulate the pick pin: please pull the pick pin to the most significant end of the adjustment ruler; this is the last pin's location.

#### 3. 工具坯子夾住開鎖針不會左右擺動

The pick billets grips the pick pin, it can not move.

4. 工具坯子比舊款工具加硬, 手感更好, 可直接轉動鎖體。

The pick billet is harder than the old one, feel better and you can move the lock directly.

5. 工具前端的 20 寸六角螺絲可以直接做加力把手,離鎖膽更近,開鎖手感更強 In the front of the pick tool, there is a Hexagonal head screw, it can be used for handle of pretesting force and close to the lock, it feels better to open to lock.

6. 附加把手,使用時可調不同的角度,方便了上門時特殊情況的開鎖 Additional handle, it can adjust different angles, it is very convenient for door-to-door service to open the lock at special situation.

7. 新工具有開鎖和讀碼功能:工具上有刻度: ABCD 12345 開鎖轉動後可以讀出密碼(讀碼需要訓練過的鎖匠)