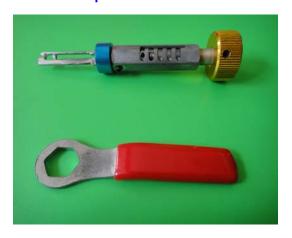

# The Ten Reform Projects of 2 in 1 pick and decoder tool

舊款工具,如圖: The old lock pick tool: