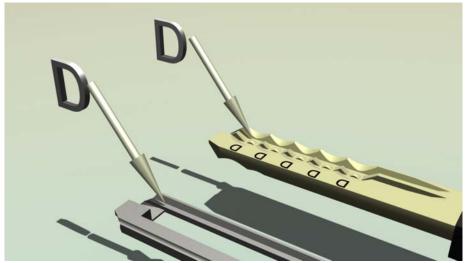

#### 新珠中珠工具改革內容如下:

The Ten Reform Projects of 2 in 1 pick and decoder tool as follows:

1. 工具前段坯子加工了鑰匙 D 號珠的深度,如果有 D 號珠位,當插入工具 D 珠會自動解除,坯子的材料改進不會容易折斷及變形。

This tool work the depth of Pin D, if there is D bottom location, when you insert the pick tool, Pin D will remove automatically. The material of pick billet was updated; it is no easy to broke and twist.

2. 開鎖針容易調教:工具針拉到最前就是最後珠的位置(5.3MM) It is very easy to regulate the pick pin: please pull the pick pin to the most significant end of the adjustment ruler; this is the last pin's location.