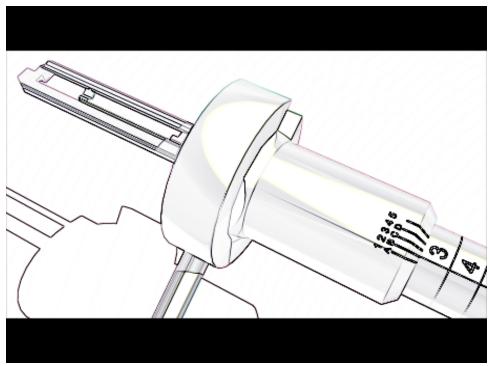

6. 附加把手,使用時可調不同的角度,方便了上門時特殊情況的開鎖 Additional handle, it can adjust different angles, it is very convenient for door-to-door service to open the lock at special situation.

7. 新工具有開鎖和讀碼功能:工具上有刻度: ABCD 12345 開鎖轉動後可以讀出密碼(讀碼需要訓練過的鎖匠)

This new tool can open the lock and read the code: there is tool making with cylinder pin location: ABCD 12345, after you open the lock and move it, you will read the code.(Reading code need professional locksmith)