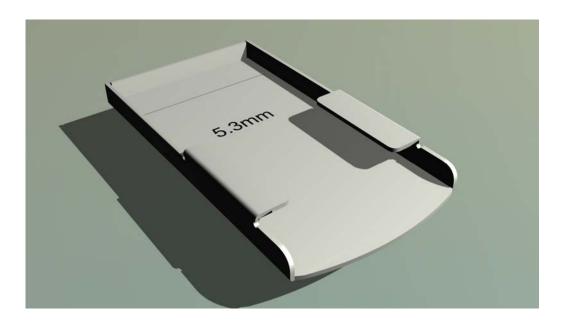

2. 開鎖針容易調教:工具針拉到最前就是最後珠的位置(5.3MM) It is very easy to regulate the pick pin: please pull the pick pin to the most significant end of the adjustment ruler; this is the last pin's location.