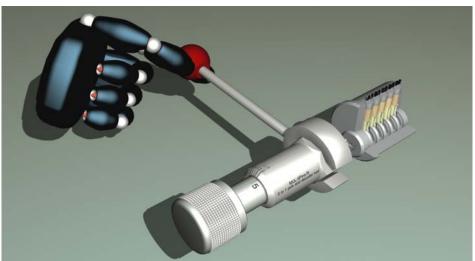

# The Ten Reform Projects of 2 in 1 pick and decoder tool

舊款工具,如圖: The old lock pick tool: