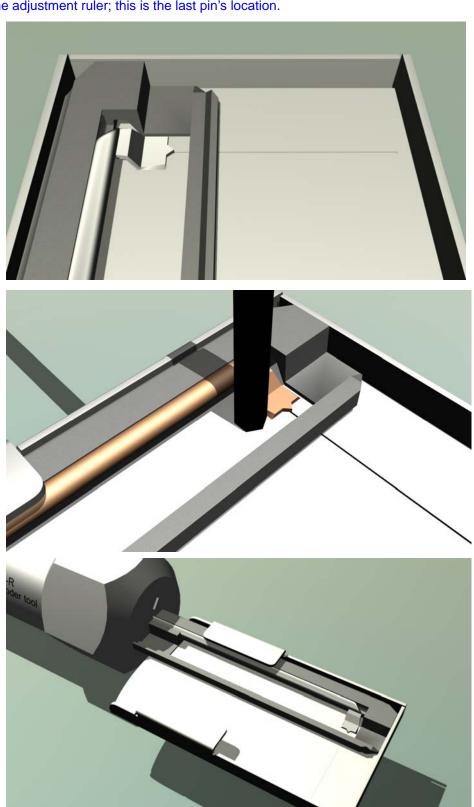

#### 3. 工具坯子夾住開鎖針不會左右擺動

The pick billets grips the pick pin, it can not move.

4. 工具坯子比舊款工具加硬, 手感更好, 可直接轉動鎖體。

The pick billet is harder than the old one, feel better and you can move the lock directly.

5. 工具前端的 20 寸六角螺絲可以直接做加力把手,離鎖膽更近,開鎖手感更強 In the front of the pick tool, there is a Hexagonal head screw, it can be used for handle of pretesting force and close to the lock, it feels better to open to lock.

6. 附加把手,使用時可調不同的角度,方便了上門時特殊情況的開鎖 Additional handle, it can adjust different angles, it is very convenient for door-to-door service to open the lock at special situation.

7. 新工具有開鎖和讀碼功能:工具上有刻度: ABCD 12345 開鎖轉動後可以讀出密碼(讀碼需要訓練過的鎖匠)