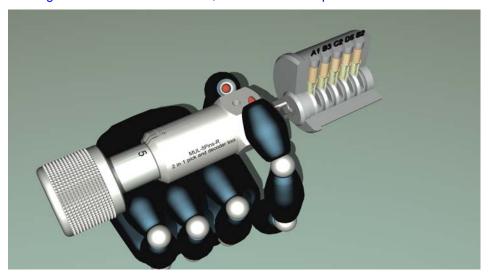

6. 附加把手,使用時可調不同的角度,方便了上門時特殊情況的開鎖 Additional handle, it can adjust different angles, it is very convenient for door-to-door service to open the lock at special situation.

7. 新工具有開鎖和讀碼功能:工具上有刻度: ABCD 12345 開鎖轉動後可以讀出密碼(讀碼需要訓練過的鎖匠)

This new tool can open the lock and read the code: there is tool making with cylinder pin location: ABCD 12345, after you open the lock and move it, you will read the code.(Reading code need professional locksmith)

8. 新工具不要分方向,一套工具就可以開普通的鎖膽和歐式鎖膽。 Regardless of the direction, one set of tool can open lock cylinder and europe cylinder.

9. 雙邊尺子:調教針是否到位是否到底,雙邊 R,L 方向工具都可以用 Bilateral ruler is used for adjust the pick pin whether it is in the bottom, Right direction and left direction also can use it.