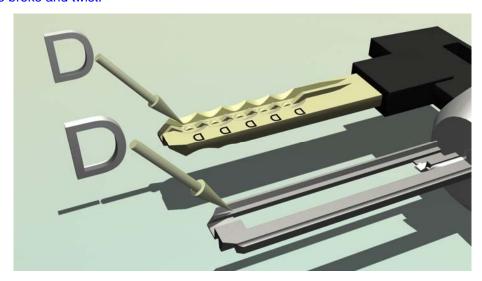

#### 新珠中珠工具改革內容如下:

The Ten Reform Projects of 2 in 1 pick and decoder tool as follows:

1. 工具前段坯子加工了鑰匙 D 號珠的深度,如果有 D 號珠位,當插入工具 D 珠會自動解除,坯子的材料改進不會容易折斷及變形。

This tool work the depth of Pin D, if there is D bottom location, when you insert the pick tool, Pin D will remove automatically. The material of pick billet was updated; it is no easy to broke and twist.