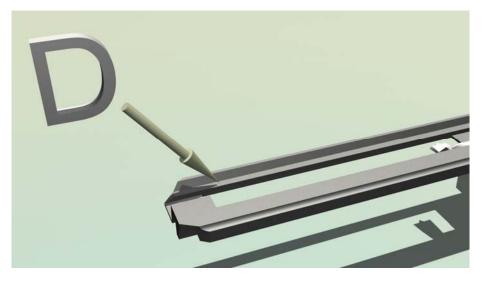

2. 開鎖針容易調教:工具針拉到最前就是最後珠的位置(5.3MM) It is very easy to regulate the pick pin: please pull the pick pin to the most significant end of the adjustment ruler; this is the last pin's location.