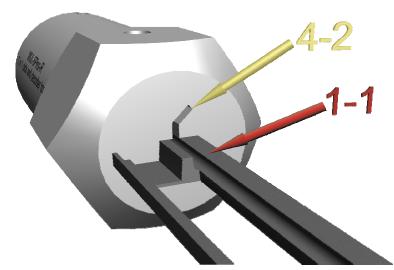

#### 新珠中珠工具改革內容如下:

The Ten Reform Projects of 2 in 1 pick and decoder tool as follows:

1. 工具前段坯子加工了鑰匙 D 號珠的深度,如果有 D 號珠位,當插入工具 D 珠會自動解除,坯子的材料改進不會容易折斷及變形。

This tool work the depth of Pin D, if there is D bottom location, when you insert the pick tool, Pin D will remove automatically. The material of pick billet was updated; it is no easy to broke and twist.

2. 開鎖針容易調教:工具針拉到最前就是最後珠的位置(5.3MM) It is very easy to regulate the pick pin: please pull the pick pin to the most significant end of the adjustment ruler; this is the last pin's location.

#### 3. 工具坯子夾住開鎖針不會左右擺動

The pick billets grips the pick pin, it can not move.

4. 工具坯子比舊款工具加硬, 手感更好, 可直接轉動鎖體。

The pick billet is harder than the old one, feel better and you can move the lock directly.

5. 工具前端的 20 寸六角螺絲可以直接做加力把手,離鎖膽更近,開鎖手感更強 In the front of the pick tool, there is a Hexagonal head screw, it can be used for handle of pretesting force and close to the lock, it feels better to open to lock.