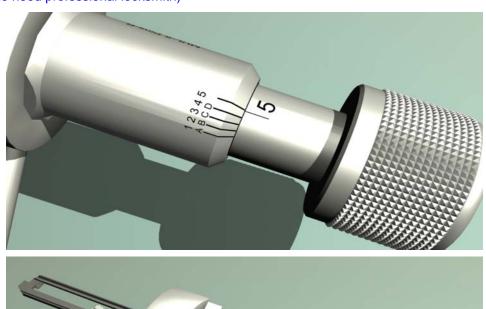

6. 附加把手,使用時可調不同的角度,方便了上門時特殊情況的開鎖 Additional handle, it can adjust different angles, it is very convenient for door-to-door service to open the lock at special situation.

7. 新工具有開鎖和讀碼功能:工具上有刻度: ABCD 12345 開鎖轉動後可以讀出密碼(讀碼需要訓練過的鎖匠)

This new tool can open the lock and read the code: there is tool making with cylinder pin location: ABCD 12345, after you open the lock and move it, you will read the code.(Reading code need professional locksmith)