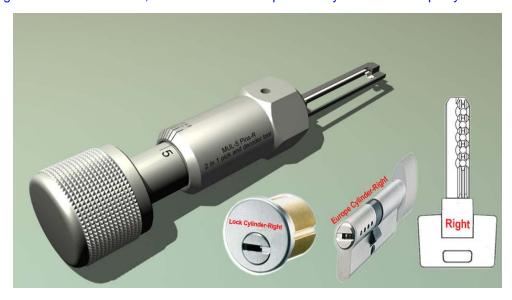

8. 新工具不要分方向,一套工具就可以開普通的鎖膽和歐式鎖膽。 Regardless of the direction, one set of tool can open lock cylinder and europe cylinder.

9. 雙邊尺子:調教針是否到位是否到底,雙邊 R,L 方向工具都可以用 Bilateral ruler is used for adjust the pick pin whether it is in the bottom, Right direction and left direction also can use it.